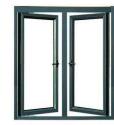

Cast stone plinth

Concrete roof tiles and grey rainwater goods

Facing red brick

Cast stone cills and lintels

Grey uPVC windows

| PROJECT<br>JG - Type A |         |
|------------------------|---------|
| Rayton Ltd             |         |
|                        | Turne A |