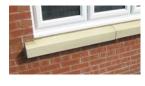

Cast stone plinth

Concrete roof tiles and grey rainwater goods

Facing red brick

Cast stone cills and lintels

Grey uPVC windows

| PROJECT<br>JG - Type A |         |
|------------------------|---------|
| Rayton Ltd             |         |
|                        | Turne A |