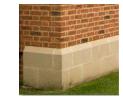

Cast stone plinth

Concrete roof tiles and grey rainwater goods

Facing red brick

Cast stone cills and lintels

Grey uPVC windows

| PROJECT<br>JG - Type A |         |
|------------------------|---------|
| Rayton Ltd             |         |
|                        | Turne A |